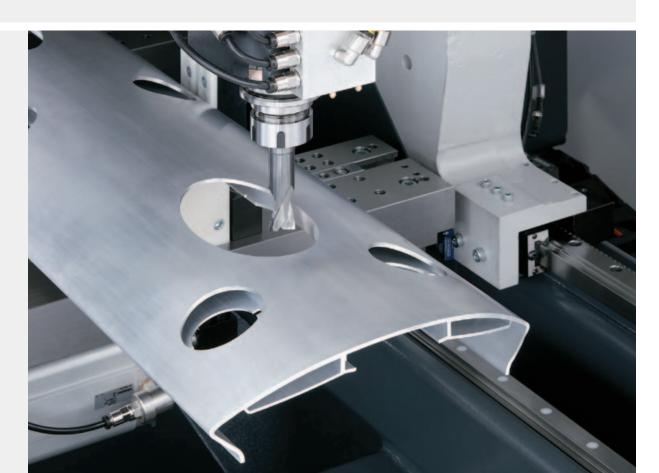

# Versatile machining and finishing options

Problem-free further processing of your customised profile is then ensured, e.g.

drilling | punching | milling | cutting | deburring | bending | anodising | powder coating | grinding | foiling | etc.