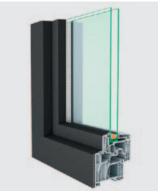

# Balcony profiles

Standard length 6000 mm in EN-AW - 6060 T66 (AI Mg Si 0,5 F22)