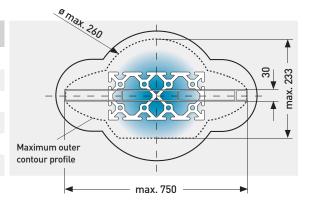

### The **outer limits** ...

| Pressing force       | 500 – 8000 t            |
|----------------------|-------------------------|
| Circumscribed circle | 15 – 750 mm             |
| Weight per metre     | 0,05 – 65 kg per m      |
| Profile length       | up to 14000 mm          |
| Groups of alloys     | 1XXX, 3XXX, 6XXX, 7XXX  |
| Surface finishing    | RAL coating, anodising, |
|                      | chrome plating etc.     |
|                      |                         |