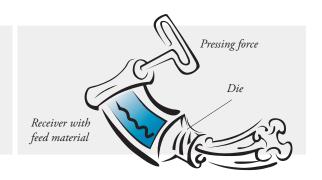

#### **Extrusion**

... is rather like squeezing toothpaste out of a tube. We order the die required to produce your aluminium profiles based on the profile drawing approved by you.

### The **outer limits** ...

| Pressing force       | 500 – 8000 t            |
|----------------------|-------------------------|
| Circumscribed circle | 15 – 750 mm             |
| Weight per metre     | 0,05 – 65 kg per m      |
| Profile length       | up to 14000 mm          |
| Groups of alloys     | 1XXX, 3XXX, 6XXX, 7XXX  |
| Surface finishing    | RAL coating, anodising, |
|                      | chrome plating etc.     |
|                      |                         |