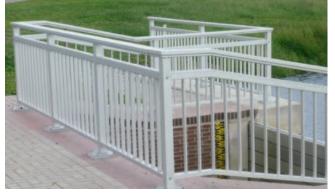

# Balcony profiles

Standard length 6000 mm in EN-AW - 6060 T66 (AI Mg Si 0,5 F22)

#### Handrail | LMS 7899