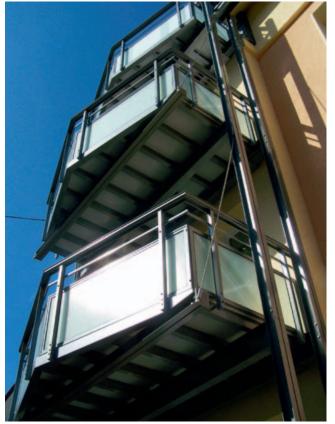

# $\dots$ For $\ensuremath{\text{decorative}}$ applications

Extruded aluminium profiles are used for...

Conservatories

Theatre stages

Plastic profile covers

Aluminium banisters

Balconies