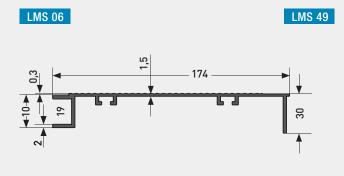

#### LMS 3319 | Bendable, perforated

LMS 3318 | Bendable

#### Sealing | LMS 3319/Dicht