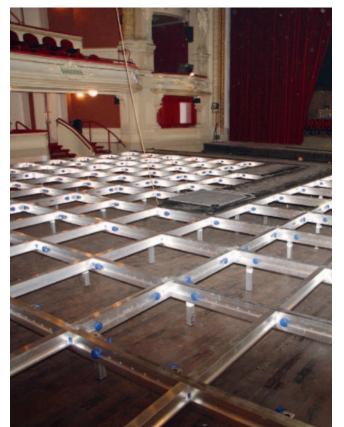

# $\dots$ For $\ensuremath{\text{decorative}}$ applications

Extruded aluminium profiles are used for...

Conservatories

Theatre stages

Plastic profile covers

Aluminium banisters

Balconies