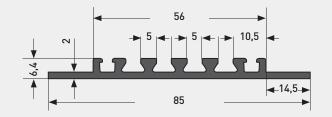

| chrome plating etc.     |
|                      |                         |



# Versatile machining and finishing options

Problem-free further processing of your customised profile is then ensured, e.g.

drilling | punching | milling | cutting | deburring | bending | anodising | powder coating | grinding | foiling | etc.





# **Product range** – examples...

# Balcony profiles

Standard length 6000 mm in EN-AW - 6060 T66 (AI Mg Si 0,5 F22)

#### Handrail | LMS 7899







# Profiles for illuminated signs

Standard length 6000 mm in EN-AW - 6060 T66 (Al Mg Si 0,5 F22)





# Groove-type butt connector for coping

Standard length 5000/6000 mm in EN-AW - 6060 T4 bendable



80



#### LMS 3319 | Bendable, perforated

LMS 3318 | Bendable

#### Sealing | LMS 3319/Dicht







# $\dots$ For $\ensuremath{\text{decorative}}$ applications

Extruded aluminium profiles are used for...



Conservatories



Theatre stages



Plastic profile covers





Aluminium banisters



Balconies

# In addition to **extruded aluminium profiles**, we stock many other aluminium semi-finished products:

# termolac

(powder-coated aluminium)



Aluminium in stainless steel look

Anodised sheets and coils

Mill finished sheets and coils

Patterned sheets

Standard profiles (Mill finished & coated)

**Photovoltaics** 

... and many other non-ferrous metals

W. Hartmann & Co. (GmbH & Co. KG) info@hartmann-metalle.de | www.hartmann-metalle.de

Möllner Landstr. 107 D-22113 Oststeinbek Germany Phone +49 (0) 40 71 30 24-61 Fax +49 (0) 40 71 30 24-49 Hornstraße 26 D-45964 Gladbeck Germa