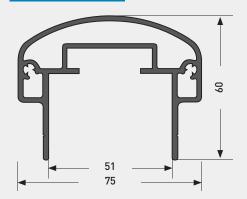

# Groove-type butt connector for coping

Standard length 5000/6000 mm in EN-AW - 6060 T4 bendable

80