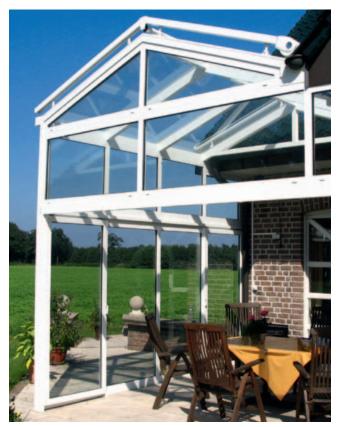

# $\dots$ For $\ensuremath{\text{decorative}}$ applications

Extruded aluminium profiles are used for...

Conservatories

Theatre stages

Plastic profile covers

Aluminium banisters

Balconies