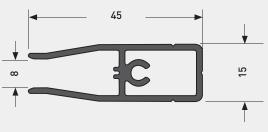

------------|-------------------------|
| Circumscribed circle | 15 – 750 mm             |
| Weight per metre     | 0,05 – 65 kg per m      |
| Profile length       | up to 14000 mm          |
| Groups of alloys     | 1XXX, 3XXX, 6XXX, 7XXX  |
| Surface finishing    | RAL coating, anodising, |
|                      | chrome plating etc.     |
|                      |                         |



# Versatile machining and finishing options

Problem-free further processing of your customised profile is then ensured, e.g.

drilling | punching | milling | cutting | deburring | bending | anodising | powder coating | grinding | foiling | etc.





# **Product range** – examples...

# Balcony profiles

Standard length 6000 mm in EN-AW - 6060 T66 (AI Mg Si 0,5 F22)

#### Handrail | LMS 7899







# Profiles for illuminated signs

Standard length 6000 mm in EN-AW - 6060 T66 (Al Mg Si 0,5 F22)





# Groove-type butt connector for coping

Standard length 5000/6000 mm in EN-AW - 6060 T4 bendable



80



#### LMS 3319 | Bendable, perforated

LMS 3318 | Bendable

#### Sealing | LMS 3319/Dicht







# $\dots$ For $\ensuremath{\text{decorative}}$ applications

Extruded aluminium profiles are used for...



Conservatories



Theatre stages



Plastic profile covers





Aluminium banisters



Balconies

# In addition to **extruded aluminium profiles**, we stock many other aluminium semi-finished products:

# termolac

(powder-coated aluminium)



Aluminium in stainless steel look

Anodised sheets and coils

Mill finished sheets and coils

Patterned sheets

Standard profiles (Mill finis