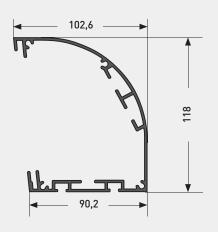

r metre     | 0,05 – 65 kg per m      |
| Profile length       | up to 14000 mm          |
| Groups of alloys     | 1XXX, 3XXX, 6XXX, 7XXX  |
| Surface finishing    | RAL coating, anodising, |
|                      | chrome plating etc.     |
|                      |                         |



# Versatile machining and finishing options

Problem-free further processing of your customised profile is then ensured, e.g.

drilling | punching | milling | cutting | deburring | bending | anodising | powder coating | grinding | foiling | etc.





# **Product range** – examples...

# Balcony profiles

Standard length 6000 mm in EN-AW - 6060 T66 (AI Mg Si 0,5 F22)

#### Handrail | LMS 7899







# Profiles for illuminated signs

Standard length 6000 mm in EN-AW - 6060 T66 (Al Mg Si 0,5 F22)





# Groove-type butt connector for coping

Standard length 5000/6000 mm in EN-AW - 6060 T4 bendable



80



#### LMS 3319 | Bendable, perforated

LMS 3318 | Bendable

#### Sealing | LMS 3319/Dicht







# $\dots$ For $\ensuremath{\text{decorative}}$ applications

Extruded aluminium profiles are used for...



Conservatories



Theatre stages



Plastic profile covers





Aluminium banisters



Balconies

# In addition to **extruded aluminium profiles**, we stock many other aluminium semi-finished products:

# termolac

(powder-coated aluminium)



Aluminium in stainless steel look

Anodised sheets and coils

Mill finished sheets and coils

Patterned sheets

Standard profiles (Mill finished & coated)

**Photovoltaics** 

... and many other non-ferrous metals

W. Hartmann & Co. (GmbH & Co